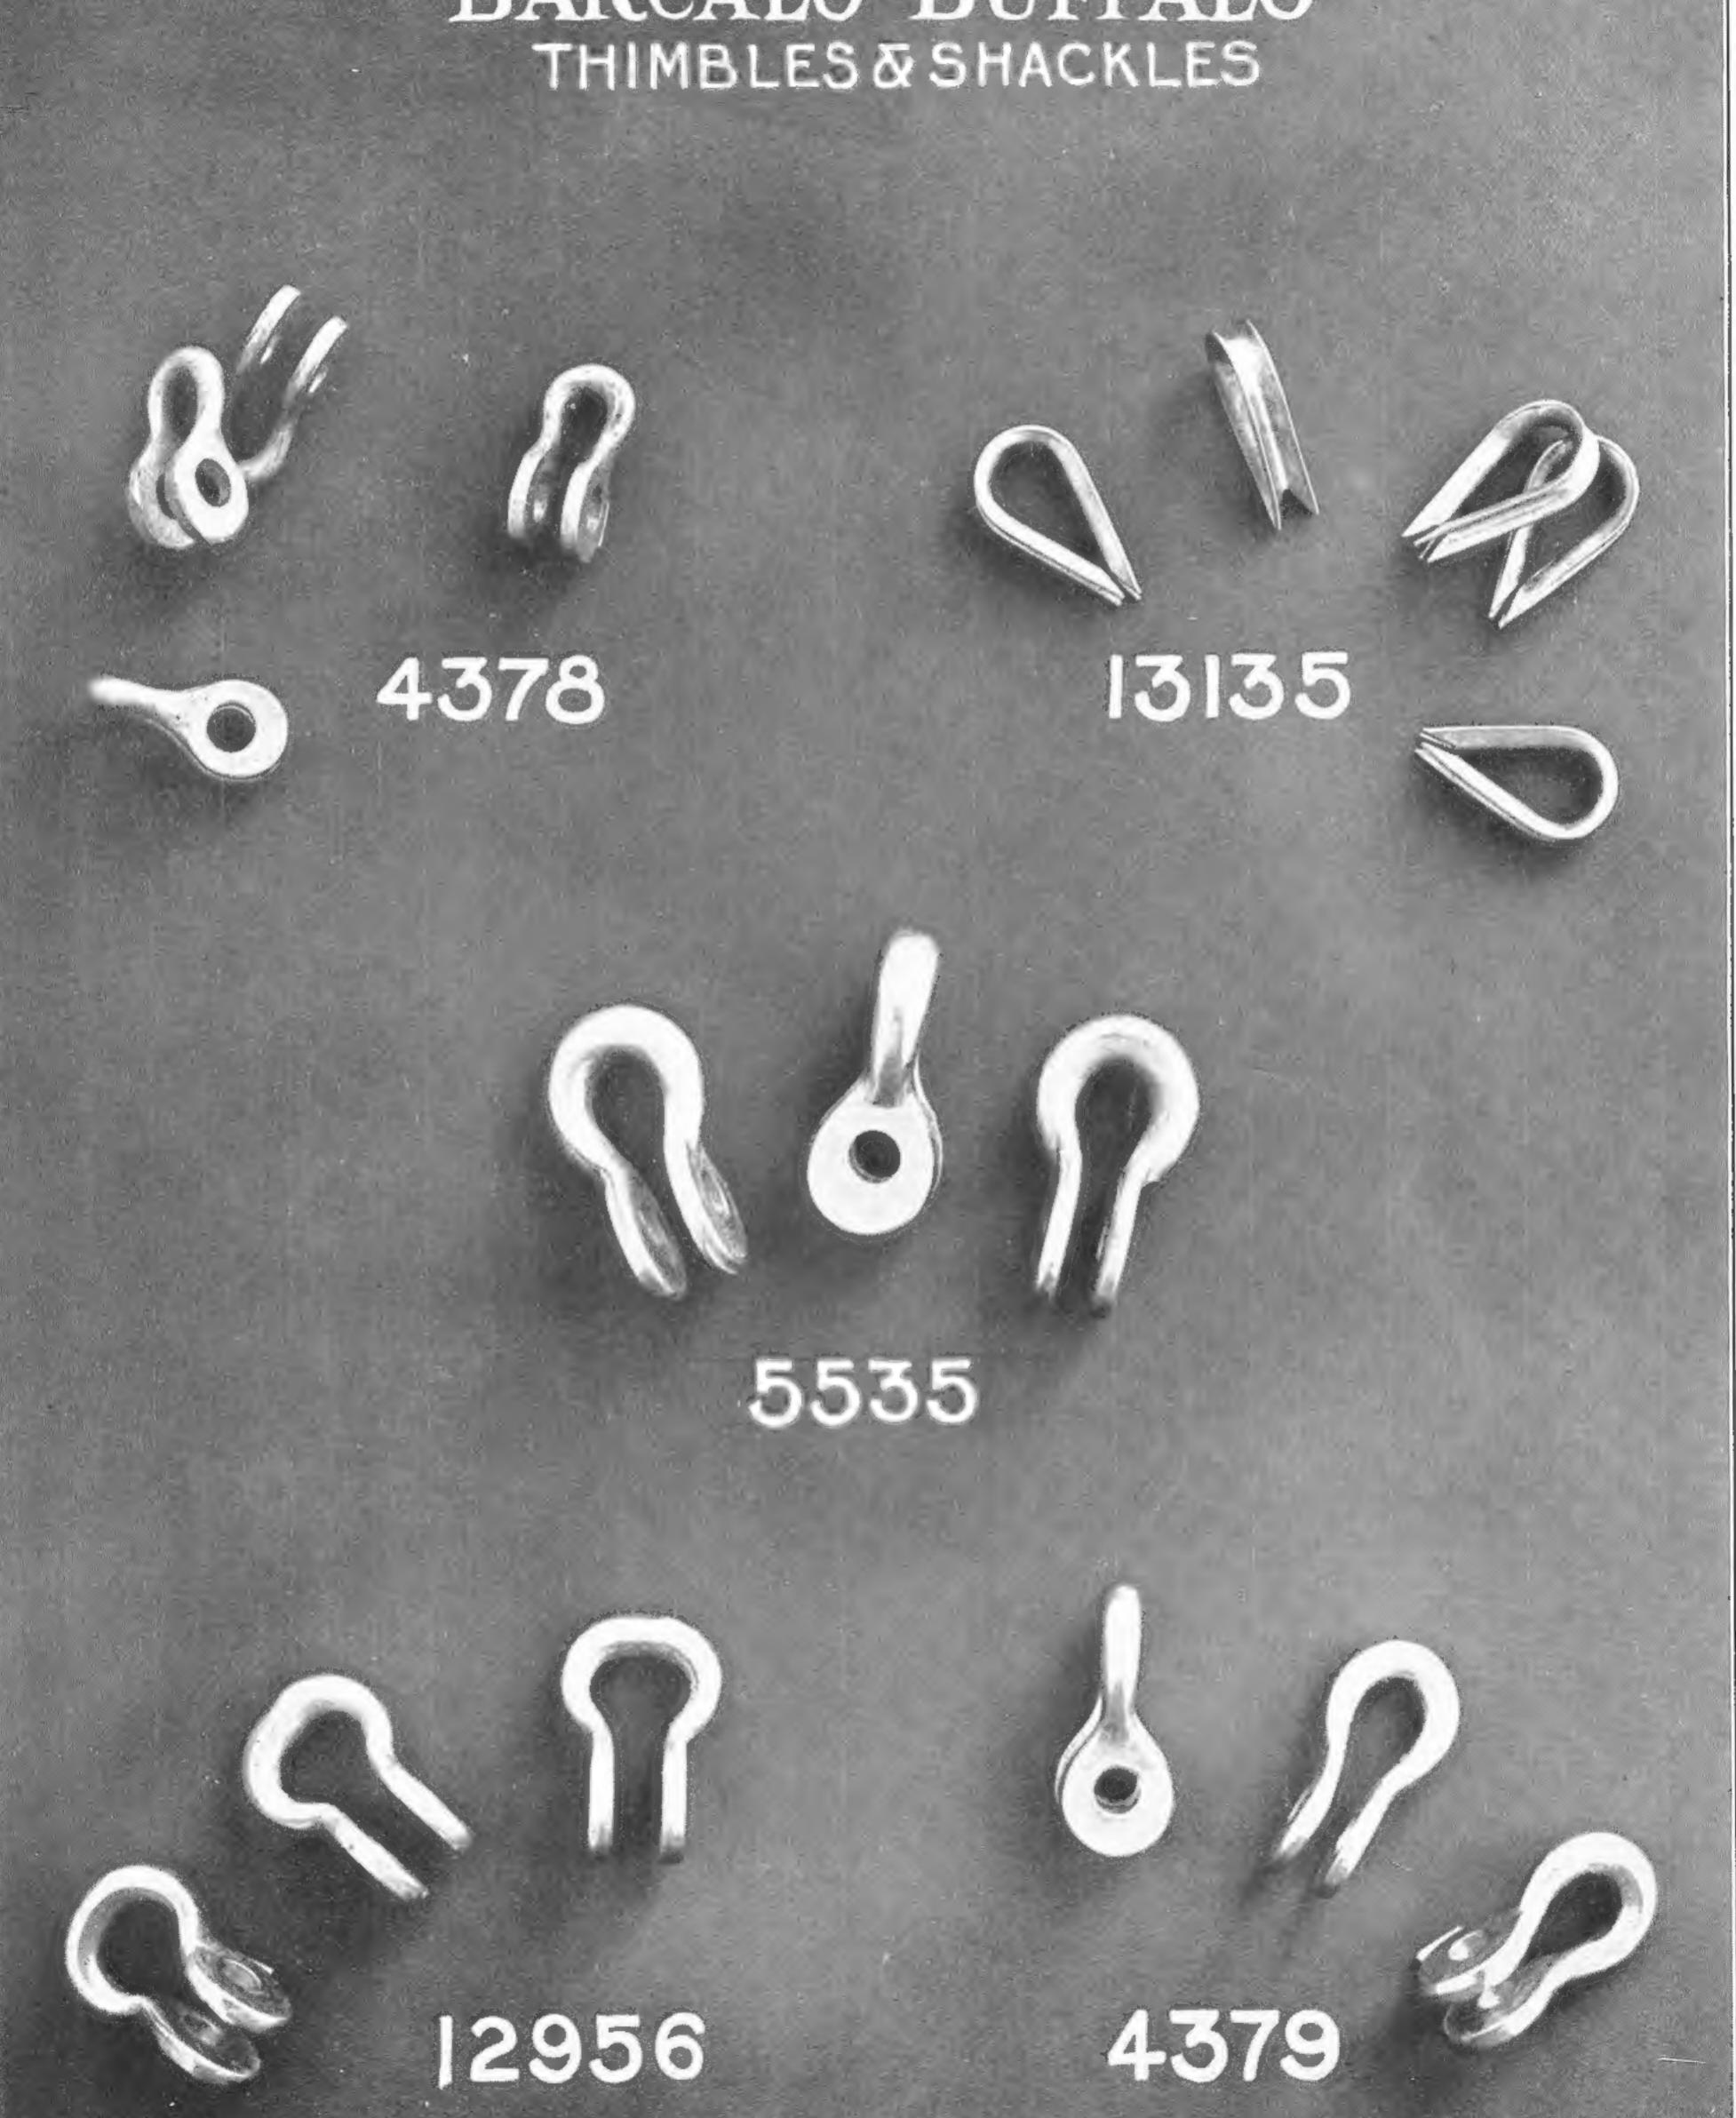

| dash number to indicate size of drill  | Saddle                                                        |      |
| and space.                                  | 10047                                  | Tail Bearing 12588                                            |      |
|                                             | 12247                                  | " 14658                                                       |      |
|                                             | 7669                                   | Wrench                                                        |      |
|                                             | 12778                                  | Rear A Brace 14533                                            | . 9  |

### BARCALO-BUFFALO THIMBLES&SHACKLES





# BARCALO-BUFFALO SAFETY BELT CATCHES



# BARCALO-BUFFALO HINGES 5598 10310 5597



4583



6713

### BARCALO-BUFFALO STRUTENDS&HINGE





12247



10325







### BARCALO-BUFFALO STRUT ENDS & SPIDER



### BARCALO-BUFFALO WASHER PLATES























5054











Posted December 25, 2022 During Blizzard of 2022 Brian D. Szafranski Elma, NY USA 11

Please do not reprint for commercial gain